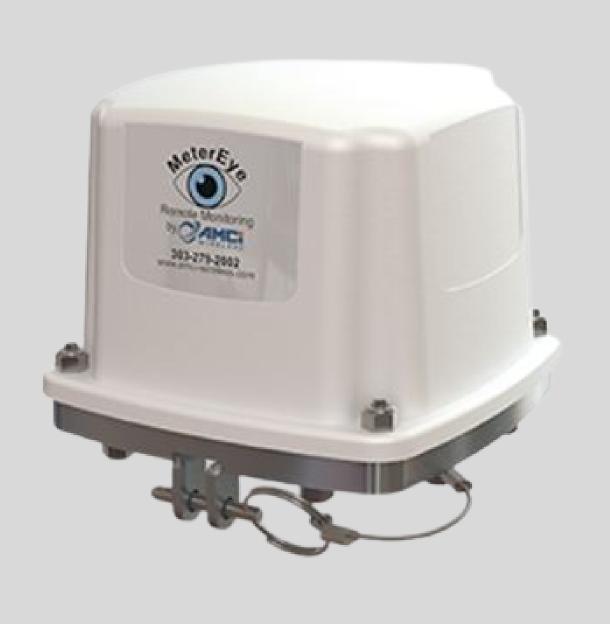

MeterEye® is a revolutionary turn-key solution for remotely monitoring meters that were not designed for telemetry, giving producers and landowners the benefit of real time information.

INT +1 346 701 5711