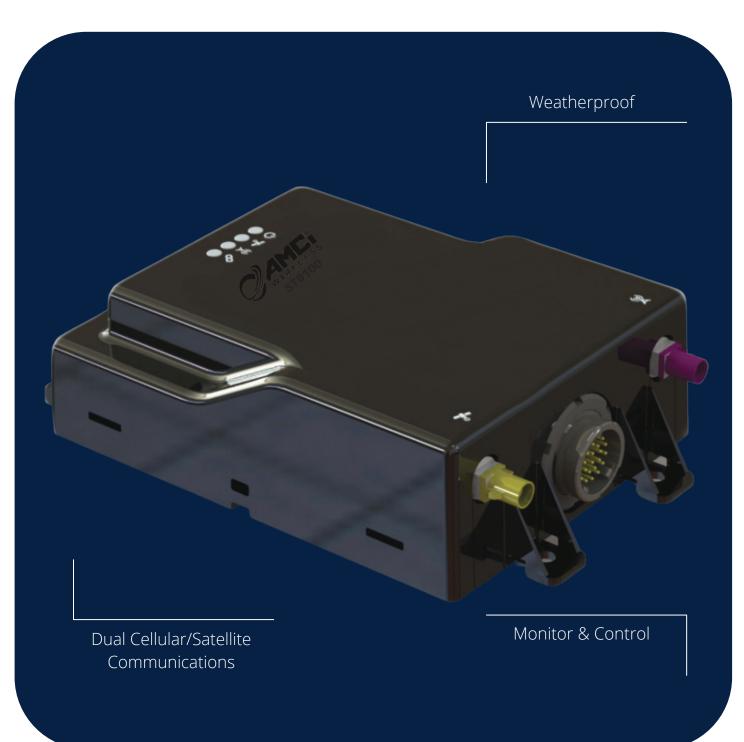

## ST9100 - DUAL MODEM

A versatile, duplex, programmable, dualmode terminal supporting simultaneous cellular and satellite connections. Cost effectively monitor and control remote assets with multi-network connectivity. This platform is ideal for controlling fixed and portable assets.

## INFORMATION

DUAL MODE CELLULAR/SATELLITE COMMUNICATION

ON DEMAND REPORTING

**GPS TRACKING** 

EXPANDIBLE I/O
CHANNELS: DIGITAL
OR ANALOG

MONITORING & CONTROL

RECHARGABLE BACKUP BATTERY

RS485 & RS232 MODBUS-RTU SERIAL PORTS